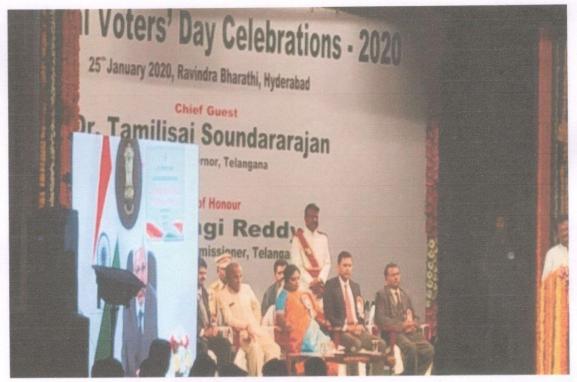

ganized by NSS volunteers MIST on 25<sup>th</sup> January 2020 the NSS students were conducted pledge on all the class rooms of MIST college campus to aware about voting and importance of a voter on National Voters Day celebrations and the theme of this program was *Vote for a better Nation*, and after that students were participated in the national voters day celebrations at *Ravindra Bharathi*. The theme of this program was *Electoral literacy for stronger democracy* organized by Dr. G.narsimha NSS programme coordinator JNTUH.







PRINCIPAL
MAHAVEER
MINITUTE OF SCIENCE & TECHNOLOGY
Bandlaguda, Hyd-500 005.

Fax: 040-24455003

E-mail: principal.mahaveer@gmail.com,

Website: www.mist.ac.in,

# MAHAVEER

INSTITUTE OF SCIENCE & TECHNOLOGY

Approved by AICTE, Affilitated to JNTUH, Hyd.









Fax: 040-24455003

E-mail: principal.mahaveer@gmail.com,

Website: www.mist.ac.in,





Approved by AICTE, Affilitated to JNTUH, Hyd.

Dt: 26/01/2020

#### REPUBLIC DAY

On the occasion of *Republic day celebrations at MIST college campus*, NSS Volunteers did the *NSS pared and flag hosting* done by secretary Sri S. Surender Reddy garu and chairman Sri S. Vijaya Lakshmi Garu, Joint secretary Sri S. Dhanunjay Reddy garu and principal Dr.K.S.S.S.N Reddy garu in the college campus all the students and faculty members were participated in this occasion after that Other culture activities were conducted and academic toppers taken over certificates by principal and Chairman.





Vysapuri, Bandlaguda Post:Keshavgiri, Hyderabad-500 005, Telangana INDIA Tel: 040-84598979,20020773, Fax: 040-2