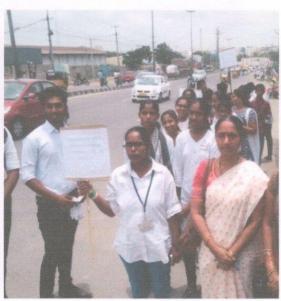

#### NOTICE

The following staff members are deputed for the "Late SAMREDDA SUDERSHAN REDDY Memorial State Ranking Table Tennis Tournament" scheduled from 10-0s-2019 to 19-06-2019 at Indore stadium of MIST All are required to attend without fail For further details contact Mr. Ch Saidaiah, Physical Director mobile No. 8886392414