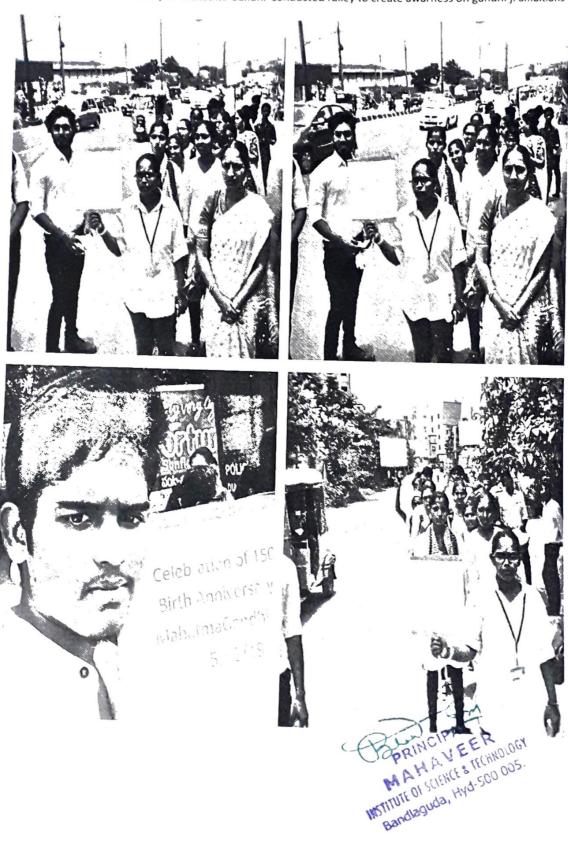

23-01-2020

#### CIRCULAR

All the B.Tech students are hereby informed that on the occasion of Republic Day 2020, the following competitions are scheduled:

1. Essay Writing

Date: 24-01-2020 (2: 00 pm, Room no: 231)

Interested candidates can directly come to the allotted rooms on time.

2. Rangoli Competition

Date: 24-01-2020(1:00 pm, At mist old building)

3.Quiz competition
Date 25-01-2020(10:00am at mist new building)

4.JAM competition

Date 24-01-2020 (10:00am at mist old building)

5. Singing competition

Date 24-01-2020(1:00pm at mist new building)







MSTITUTE OF SCIENCE & TECHNOLOGY

Randlaguda, Hyd-500 005.

Gandhi padha yathra on Independence Day 15-08 -2019

As part of 150 birth anniversery of Mahatma Gandhi conducted ralley to create awarness on gandhi ji ambitions











POLON PRINCIPAL PRINCIPAL

6 activity Plantation programme 21-08-2019



PRINCIPAL

PRINCIPAL

MAHAVEER

MAHAVEER

MATTULE OF SCIENCE & FECHNOLOGY

Randbaguda, Hyd-500 005.











PRINCIPALIFE R
PRINCIPALIFE R
PRINCIPALIFE R
PRINCIPALIFE STECHNOLOGY
MEMTILIFOF SCIENCE'S TECHNOLOGY
Rendlaguida, Hyd-500 005.

8 activity

Eco friendly Ganesh campaign

31-08-2019









MANUTE OF SCIENCE & FECHNOLOGY

Bandlaguda, Hyd-500 005.









MAHAVEER
MAHAVEER
MITTUTE OF SCIENCE & VICHNOLOGY
Bandlaguda, Hyd-500 WS.



METINIE OF SCHNICE & TECHNOLOGY

METINIE OF SCHNICE & TECHNOLOGY

METINIE OF SCHNICE & THY d. 500 005.





ට විට් ක්තම 11ක් කව දූ හිම ක්ර Womens Safety



Shikha Goel, IPS

EER GROUP OF INS

pproved by AICTE, Affiliated to JNTU, Hyuuri, Bandlaguda, Post: Keshavagiri, Hyd