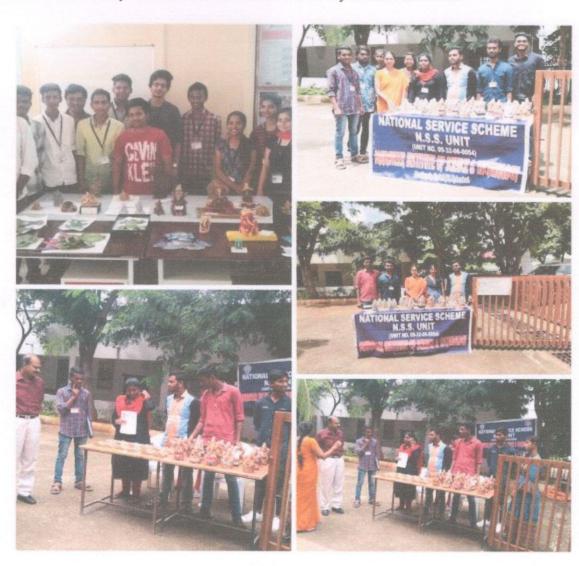

*MIST campus to Mailardevpally* nearly *100 students* were participated in thi rally along with *NSS program officer Dr.M Vasantha lakshmi*.









PRINCIPAL
MAHAVEER
INSTITUTE OF SCIENCE & TECHNOLOGY
Bandlaguda, Hyd-500 005,

Fax: 040-24455003

E-mail: principal.mahaveer@gmail.com,

Website: www.mist.ac.in,



Approved by AICTE Affiliated to INTLIF Hyd

Approved by AICTE, Affilitated to JNTUH, Hyd.



Dt: 31/08/2019

#### ECO FRIENDLY GANESH CAMPAIGN

On the occasion of *Ganesh Chaturthi* to save the environment, our college NSS volunteers organized this program along with NSS program officer Dr.M Vasantha lakshmi conducted at MIST college campus on before day of Ganesh Chaturthi, ganesh idols were distributed to students and faculty members to celebrate Eco Friendly Ganesh Chaturthi.





Fax: 040-24455003

E-mail: principal.mahaveer@gmail.com,

Website: www.mist.ac.in,



Approved by AICTE, Affilitated to JNTUH, Hyd.



Dt: 02/10/2019

#### GANDHI JAYANTHI ATTENDED IN JNTUH

The JNTUH organized 150 years of Mahatma Gandhi Birth Anniversary celebrations at JN auditorium on 2<sup>nd</sup> october 2019, the theme of this programme was *Mega NSS Ganhian Youth Conclave* with 1000 NSS volunteers at JNTUH, for this programme 20 students and NSS programme officer of Mahaveer Institute of Science and technology were participated with Khadhi dress/white dress.







MAHAVEER

MINISTITUTE OF SCIENCE & TECHNOLOGY

Bandlaguda, Hyd-500 005,

Hyderabad-500 005, TELANGANA INDIA Tel: 040-64596979,8978380692,

Fax: 040-24455003

E-mail: principal.mahaveer@gmail.com,

Website: www.mist.