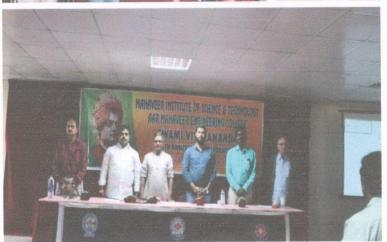

#### JNTUH CENTRAL ZONE KABADDI TOURNAMENT MEN & WOMEN (Late Samreddy Sudershan Reddy 1st Memorial Trophy)

Sri.S. Surender Reddy Sri.S. Dhananjay Reddy

Principals: Dr. K.S.S.S.N. Reddy. MIST Dr. S. Murall, AARM Dr. Nagaraju, MDC

We take pleasure in announcing that we are conducting INTUH CENTRAL ZONE KABADDI TOURNAMENT MEN & WOMEN for the Academic year 2019-20 as a part of Late SAMREDDY SUDERSHAN REDDY 11 Memorial Trophy at our College. We extend our cordial invitation to the Principals of the Engineering Colleges, to send your teams to participate in the above mentioned events and make it a grand success.