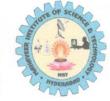

ed pledge on all the class rooms of MIST college campus to aware about voting and importance of a voter on National Voters Day celebrations and the theme of this program was *Vote for a better Nation*, and after that students were participated in the national voters day celebrations at *Ravindra Bharathi*. The theme of this program was *Electoral literacy for stronger democracy* organized by Dr. G.narsimha NSS programme coordinator JNTUH.







PRINCIPAL
MAHAVEER
MINITUTE OF SCIENCE & TECHNOLOGY
Bandlaguda, Hyd-500 005.

Fax: 040-24455003

E-mail: principal.mahaveer@gmail.com,

Website: www.mist.ac.in,

# MAHAVEER

INSTITUTE OF SCIENCE & TECHNOLOGY

Approved by AICTE, Affilitated to JNTUH, Hyd.









Fax: 040-24455003

E-mail: principal.mahaveer@gmail.com,

Website: www.mist.ac.in,





Approved by AICTE, Affilitated to JNTUH, Hyd.

Dt: 26/01/2020

#### REPUBLIC DAY

On the occasion of *Republic day celebrations at MIST college campus*, NSS Volunteers did the *NSS pared and flag hosting* done by secretary Sri S. Surender Reddy garu and chairman Sri S. Vijaya Lakshmi Garu, Joint secretary Sri S. Dhanunjay Reddy garu and principal Dr.K.S.S.S.N Reddy garu in the college campus all the students and faculty members were participated in this occasion after that Other culture activities were conducted and academic toppers taken over certificates by principal and Chairman.





Vysapuri, Bandlaguda Post:Keshavgiri, Hyderabad-500 005, Telangana INDIA Tel: 040-84598979,20020773, Fax: 040-24455003 E-mail: principal.mahaveer@gmail.com, Website: www.mist.ac.in,



11-08-2019

#### C