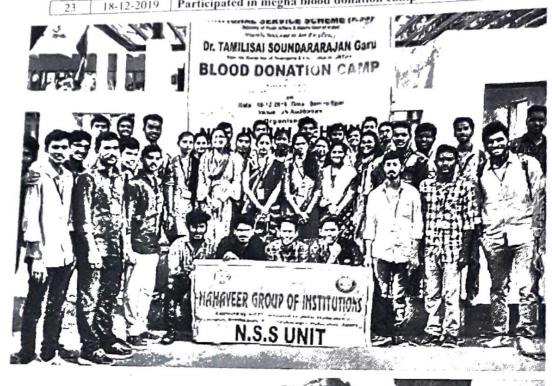

బిలే జేషన్, హైజిన్, గాల్ కాలుష్యం వంటి విషయా లపై విద్యార్మలకు ఆవగాహన కల్పించడం బాధ్యతగా తీసుకోవాలని ఆధ్యాపకులకు సూచిందారు. కార్యక్రమంలో ప్రోగ్రాం ఆఫీసర్లతో పాటు సుమారు 🕅 మంది ప్రతినిధులు పాల్గాన్నారు.

ੇ ਜਿਹੜ 1/epaper sakshi com/c/46312400

MAHAVEER MATITUTE OF SCIENCE & TECHNOLOGY Bandlaguda, Hyd-500 005.

| 20 | 01-12-2019 | AIDS day ralley from NIZAM college to ravindhra bharathi     |
|----|------------|--------------------------------------------------------------|
|    |            | MIST nss volunteers participated in district level programme |

| 21 | 12-12-2019 | Tobacco free pledge |  |
|----|------------|---------------------|--|







MANAJEER
MANAJEER
MANAJEER
MENTUTE OF SCIENCE & TECHNOLOGY
Bandlaguda, Hyd-500 005.







PRINCIPAL PEER OCK A STATE OF SCHOOL HYD SOO OOS.







MAHAVEER
INSTITUTE OF SCIENCE & TECHNOLOGY
Bandlaguda, Hyd-500 005.

| 2 | Activity | INTERNATIONAL YOGA DAY | 21-06-19 |
|---|----------|------------------------|----------|
|   |          |                        |          |

International Yoga day conducted in MIST campus auditorium with the help of ISHA yoga, Coimbatore resources person Narender kumar along with one volunteer from ISHA . Nearly 400 students were trained in two batches along with faculty members.





MAHAVEER
INSTITUTE OF SCIENCE & TECHNOLOGY
Bandlaguda, Hyd-500 005.