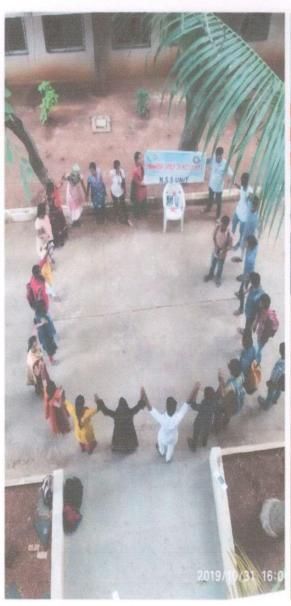

#### CIRCULAR

All the students of B TECH /MBA/M TECH are informed that KHO-KHO for boys & girls college team selection 2019-20 will be held on 11/11/2019 and throw ball for girls on 13/11/2019 at 03:00 pm. Those who are interested give names to Mr CH SAIDAIAH Physical Director on are before 11/11/2019 AN before 01:00 pm.

## NOTHE

All the Girl students of MBA/M.Tech/B.Tech/Degree/Diploma are informed that "TUG-OF- WAR" compytation will be held on 25.10.2019 (Friday) from 3.00PM to 4.00PM. Those who are interested give at least one team from each class, if strength is less give branch wise team. The team consist of 7 players. Give your entries to Mr.Ch.Saidaiah, PD on or before 24.10.2019.