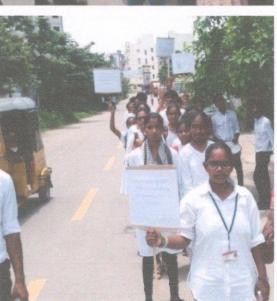

#### NOTICE

The following staff members are deputed for the "Late SAMREDDA SUDERSHAN REDDY Memorial State Ranking Table Tennis Tournament" scheduled from 10-0s-2019 to 19-06-2019 at Indore stadium of MIST All are required to attend without fail For further details contact Mr. Ch Saidaiah, Physical Director mobile No. 8886392414