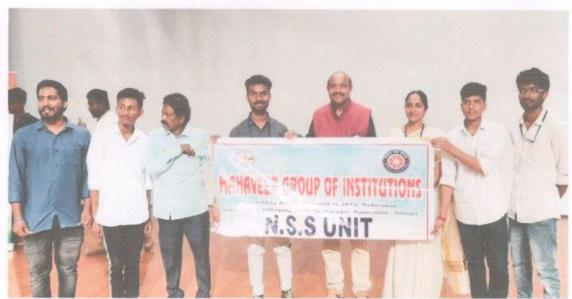

#### MAHAVEER INSTITUTE OF SCIENCE & TECHNOLOGY

Vyasapuri, Bandlaguda, Post - Keshogiri, Hyderabad-500 005 Telangana, Pr. 649 Justices

#### JNTUH CENTRAL ZONE KABADDI TOURNAMENT MEN & WOMEN (Late Samreddy Sudershan Reddy 1st Memorial Trophy)

Sri.S. Surender Reddy Sri.S. Dhananjay Reddy

Principals: Dr. K.S.S.S.N. Reddy. MIST Dr. S. Murall, AARM Dr. Nagaraju, MDC