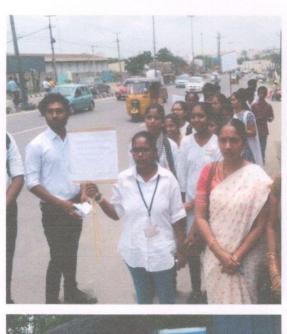

#### NOTICE

The following staff members are deputed for the "Late SAMREDDA SUDERSHAN REDDY Memorial State Ranking Table Tennis Tournament" scheduled from 10-0s-2019 to 19-06-2019 at Indore stadium of MIST All are required to attend without fail For further details contact Mr. Ch Saidaiah, Physical Director mobile No. 8886392414